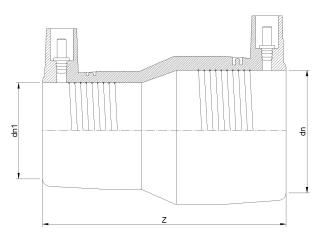

**Fittings Inch** 

**Electrofusion Reducer IPS** 

| PRODUCT DETAILS |               | GEOMETRIC CHARACTERISTICS |       |
|-----------------|---------------|---------------------------|-------|
| ITEM CODE       | REP2.034C.IPS | dn                        | 2"    |
| dn              | 2" - 3/4"     | dn1                       | 3/4"  |
| SDR DESIGN      | 11            | Z [mm]                    | 5,75" |