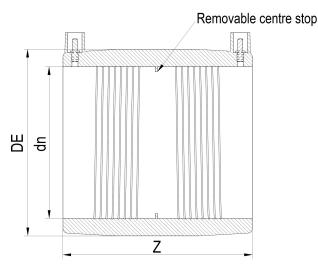

**Electrofusion fittings** 

**Electrofusion Coupler** 

| PRODUCT DETAILS |        | GEOMETRIC CHARACTERISTICS |     |
|-----------------|--------|---------------------------|-----|
| ITEM CODE       | MP500H | DE [mm]                   | 678 |
| dn              | 500    | dn                        | 500 |
| SDR DESIGN      | 7.4    | Z [mm]                    | 450 |
|                 |        | Mass                      | 59  |