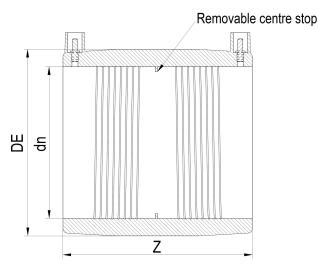

**Electrofusion fittings** 

**Electrofusion Coupler** 

| PRODUCT DETAILS |        | GEOMETRIC CHARACTERISTICS |      |
|-----------------|--------|---------------------------|------|
| ITEM CODE       | MP450H | DE [mm]                   | 643  |
| dn              | 450    | dn                        | 450  |
| SDR DESIGN      | 7.4    | Z [mm]                    | 454  |
|                 |        | Mass                      | 64.4 |