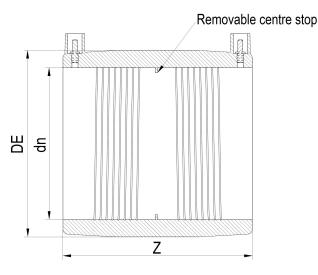

**Electrofusion fittings** 

**Electrofusion Coupler** 

| PRODUCT DETAILS |        | GEOMETRIC CHARACTERISTICS |     |
|-----------------|--------|---------------------------|-----|
| ITEM CODE       | MP400H | DE [mm]                   | 574 |
| dn              | 400    | dn                        | 400 |
| SDR DESIGN      | 7.4    | Z [mm]                    | 385 |
|                 |        | Mass                      | 45  |