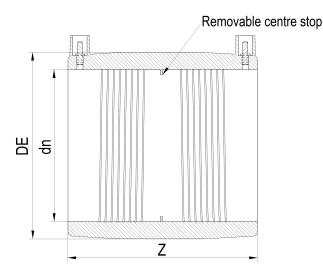

Electrofusion fittings

**Electrofusion Coupler** 

| PRODUCT DETAILS |        | GEC     | GEOMETRIC CHARACTERISTICS |  |
|-----------------|--------|---------|---------------------------|--|
| ITEM CODE       | MP355H | DE [mm] | 495                       |  |
| dn              | 355    | dn      | 355                       |  |
| SDR DESIGN      | 7.4    | Z [mm]  | 358                       |  |
|                 |        | Mass    | 28.9                      |  |

<sup>\*</sup>The pictures are for illustrative purposes only. the product may differ in color and / or some of its parts