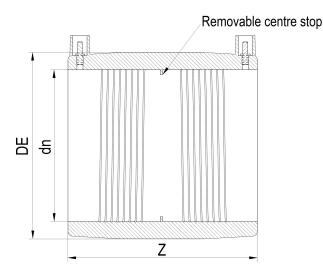

Electrofusion fittings

**Electrofusion Coupler** 

| PRODUCT DETAILS |        | GEC     | GEOMETRIC CHARACTERISTICS |  |
|-----------------|--------|---------|---------------------------|--|
| ITEM CODE       | MP315H | DE [mm] | 435                       |  |
| dn              | 315    | dn      | 315                       |  |
| SDR DESIGN      | 7.4    | Z [mm]  | 302                       |  |
|                 |        | Mass    | 18.56                     |  |