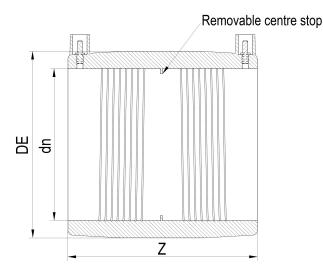

## TECHNICAL DATASHEET

Electrofusion fittings

**Electrofusion Coupler** 

| PRODUCT DETAILS |        | GEC     | GEOMETRIC CHARACTERISTICS |  |
|-----------------|--------|---------|---------------------------|--|
| ITEM CODE       | MP280H | DE [mm] | 388                       |  |
| dn              | 280    | dn      | 280                       |  |
| SDR DESIGN      | 7.4    | Z [mm]  | 272                       |  |
|                 |        | Mass    | 12.81                     |  |