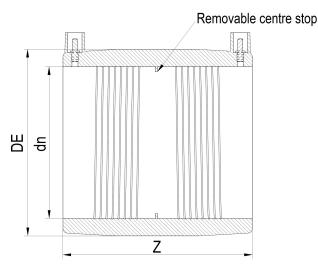

**Electrofusion fittings** 

**Electrofusion Coupler** 

| PRODUCT DETAILS |        | GEOMETRIC CHARACTERISTICS |      |
|-----------------|--------|---------------------------|------|
| ITEM CODE       | MP250H | DE [mm]                   | 341  |
| dn              | 250    | dn                        | 250  |
| SDR DESIGN      | 7.4    | Z [mm]                    | 266  |
|                 |        | Mass                      | 8.62 |