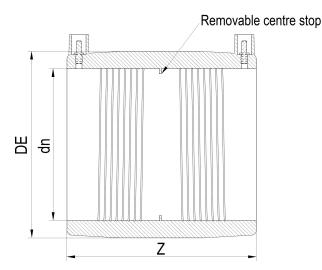

Electrofusion fittings

**Electrofusion Coupler** 

| PRODUCT DETAILS |        | GEC     | GEOMETRIC CHARACTERISTICS |  |
|-----------------|--------|---------|---------------------------|--|
| ITEM CODE       | MP225H | DE [mm] | 305                       |  |
| dn              | 225    | dn      | 225                       |  |
| SDR DESIGN      | 7.4    | Z [mm]  | 252                       |  |
|                 |        | Mass    | 7.14                      |  |