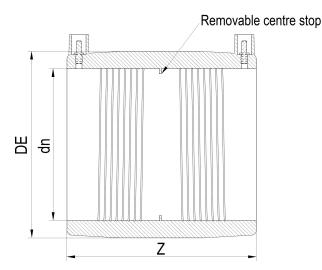

## TECHNICAL DATASHEET

Electrofusion fittings

**Electrofusion Coupler** 

| PRODUCT DETAILS |        | GE      | GEOMETRIC CHARACTERISTICS |  |
|-----------------|--------|---------|---------------------------|--|
| ITEM CODE       | MP200H | DE [mm] | 276                       |  |
| dn              | 200    | dn      | 200                       |  |
| SDR DESIGN      | 7.4    | Z [mm]  | 232                       |  |
|                 |        | Mass    | 4.6                       |  |