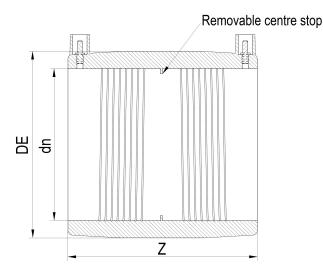

Electrofusion fittings

**Electrofusion Coupler** 

| PRODUCT DETAILS |        | GEC     | GEOMETRIC CHARACTERISTICS |  |
|-----------------|--------|---------|---------------------------|--|
| ITEM CODE       | MP180H | DE [mm] | 244                       |  |
| dn              | 180    | dn      | 180                       |  |
| SDR DESIGN      | 7.4    | Z [mm]  | 200                       |  |
|                 |        | Mass    | 3.36                      |  |