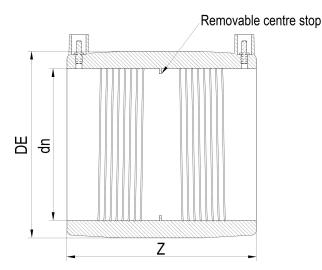

## TECHNICAL DATASHEET

Electrofusion fittings

**Electrofusion Coupler** 

| PRODUCT DETAILS |        | GEO     | GEOMETRIC CHARACTERISTICS |  |
|-----------------|--------|---------|---------------------------|--|
| ITEM CODE       | MP160H | DE [mm] | 220                       |  |
| dn              | 160    | dn      | 160                       |  |
| SDR DESIGN      | 7.4    | Z [mm]  | 202                       |  |
|                 |        | Mass    | 2.78                      |  |