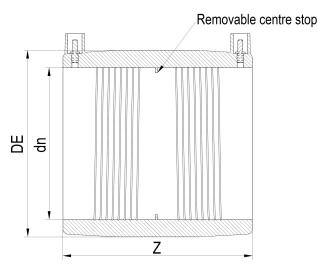

**Electrofusion fittings** 

**Electrofusion Coupler** 

| PRODUCT DETAILS |        | GEOMETRIC CHARACTERISTICS |      |
|-----------------|--------|---------------------------|------|
| ITEM CODE       | MP125H | DE [mm]                   | 174  |
| dn              | 125    | dn                        | 125  |
| SDR DESIGN      | 7.4    | Z [mm]                    | 166  |
|                 |        | Mass                      | 1.54 |