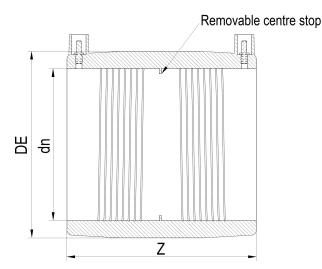

## TECHNICAL DATASHEET

Electrofusion fittings

**Electrofusion Coupler** 

| PRODUCT DETAILS |        | GEC     | GEOMETRIC CHARACTERISTICS |  |
|-----------------|--------|---------|---------------------------|--|
| ITEM CODE       | MP110H | DE [mm] | 145                       |  |
| dn              | 110    | dn      | 110                       |  |
| SDR DESIGN      | 7.4    | Z [mm]  | 150                       |  |
|                 |        | Mass    | 0.94                      |  |