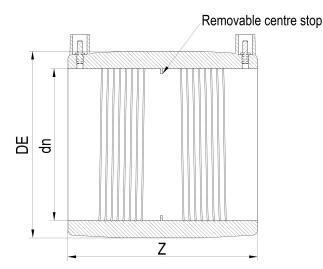

## TECHNICAL DATASHEET

Electrofusion fittings

**Electrofusion Coupler** 

| PRODUCT DETAILS |        | GEC     | GEOMETRIC CHARACTERISTICS |  |
|-----------------|--------|---------|---------------------------|--|
| ITEM CODE       | МР090Н | DE [mm] | 125                       |  |
| dn              | 90     | dn      | 90                        |  |
| SDR DESIGN      | 7.4    | Z [mm]  | 132                       |  |
|                 |        | Mass    | 0.46                      |  |