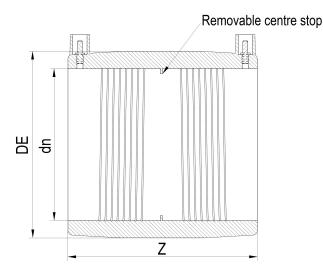

## TECHNICAL DATASHEET

Electrofusion fittings

**Electrofusion Coupler** 

| PRODUCT DETAILS |        | GEO     | GEOMETRIC CHARACTERISTICS |  |
|-----------------|--------|---------|---------------------------|--|
| ITEM CODE       | MP075H | DE [mm] | 106                       |  |
| dn              | 75     | dn      | 75                        |  |
| SDR DESIGN      | 7.4    | Z [mm]  | 120                       |  |
|                 |        | Mass    | 0.46                      |  |