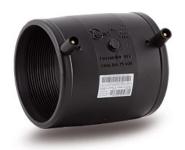

## TECHNICAL DATASHEET

Electrofusion fittings

**Electrofusion Coupler** 

| PRODUCT DETAILS |        | GEO     | GEOMETRIC CHARACTERISTICS |  |
|-----------------|--------|---------|---------------------------|--|
| ITEM CODE       | MP075H | DE [mm] | 106                       |  |
| dn              | 75     | dn      | 75                        |  |
| SDR DESIGN      | 7.4    | Z [mm]  | 120                       |  |
|                 |        | Mass    | 0.46                      |  |

<sup>\*</sup>The pictures are for illustrative purposes only. the product may differ in color and / or some of its parts