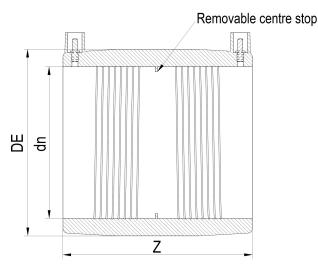

**Electrofusion fittings** 

**Electrofusion Coupler** 

| PRODUCT DETAILS |        | GEOMETRIC CHARACTERISTICS |      |
|-----------------|--------|---------------------------|------|
| ITEM CODE       | MP063H | DE [mm]                   | 88   |
| dn              | 63     | dn                        | 63   |
| SDR DESIGN      | 7.4    | Z [mm]                    | 115  |
|                 |        | Mass                      | 0.31 |