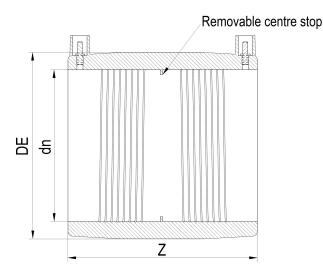

Electrofusion fittings

**Electrofusion Coupler** 

| PRODUCT DETAILS |         |         | GEOMETRIC CHARACTERISTICS |  |
|-----------------|---------|---------|---------------------------|--|
| ITEM CODE       | MP1600A | DE [mm] | 1755                      |  |
| dn              | 1600    | dn      | 1600                      |  |
| SDR DESIGN      | 26      | Z [mm]  | 592                       |  |
|                 |         | Mass    | 185                       |  |

<sup>\*</sup>The pictures are for illustrative purposes only. the product may differ in color and / or some of its parts