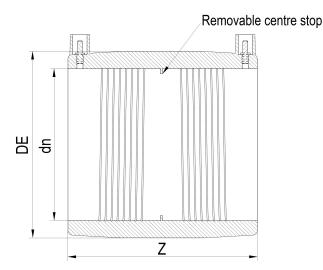

Electrofusion fittings

**Electrofusion Coupler** 

| PRODUCT DETAILS |         |         | GEOMETRIC CHARACTERISTICS |  |
|-----------------|---------|---------|---------------------------|--|
| ITEM CODE       | MP1000A | DE [mm] | 1096                      |  |
| dn              | 1000    | dn      | 1000                      |  |
| SDR DESIGN      | 26      | Z [mm]  | 500                       |  |
|                 |         | Mass    | 71                        |  |