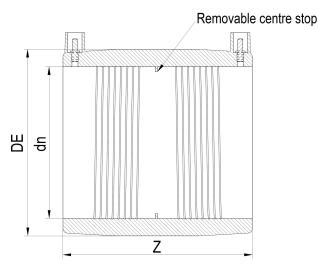

**Electrofusion fittings** 

**Electrofusion Coupler** 

| PRODUCT DETAILS |        | GEOMETRIC CHARACTERISTICS |     |
|-----------------|--------|---------------------------|-----|
| ITEM CODE       | MP900A | DE [mm]                   | 982 |
| dn              | 900    | dn                        | 900 |
| SDR DESIGN      | 26     | Z [mm]                    | 500 |
|                 |        | Mass                      | 59  |