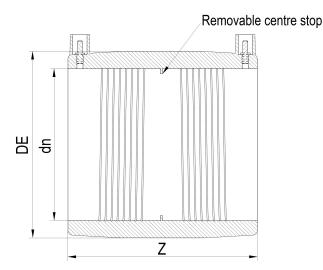

Electrofusion fittings

**Electrofusion Coupler** 

| PRODUCT DETAILS |        | GEC     | GEOMETRIC CHARACTERISTICS |  |
|-----------------|--------|---------|---------------------------|--|
| ITEM CODE       | MP800A | DE [mm] | 872                       |  |
| dn              | 800    | dn      | 800                       |  |
| SDR DESIGN      | 26     | Z [mm]  | 455                       |  |
|                 |        | Mass    | 39.2                      |  |