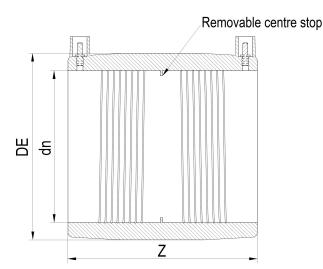

Electrofusion fittings

**Electrofusion Coupler** 

| PRODUCT DETAILS |        |         | GEOMETRIC CHARACTERISTICS |  |
|-----------------|--------|---------|---------------------------|--|
| ITEM CODE       | MP710A | DE [mm] | 776                       |  |
| dn              | 710    | dn      | 710                       |  |
| SDR DESIGN      | 26     | Z [mm]  | 450                       |  |
|                 |        | Mass    | 32.65                     |  |