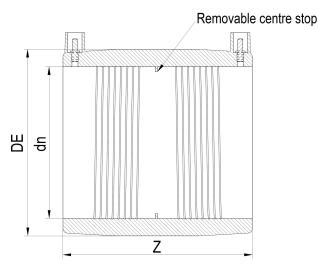

**Electrofusion fittings** 

**Electrofusion Coupler** 

| PRODUCT DETAILS |        | GEOMETRIC CHARACTERISTICS |      |
|-----------------|--------|---------------------------|------|
| ITEM CODE       | MP630A | DE [mm]                   | 690  |
| dn              | 630    | dn                        | 630  |
| SDR DESIGN      | 26     | Z [mm]                    | 439  |
|                 |        | Mass                      | 24.5 |