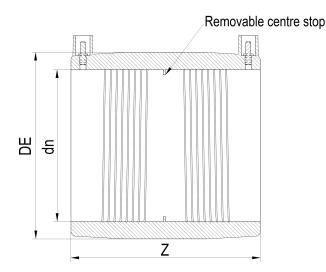

Electrofusion fittings

**Electrofusion Coupler** 

| PRODUCT DETAILS |        | G       | GEOMETRIC CHARACTERISTICS |  |
|-----------------|--------|---------|---------------------------|--|
| ITEM CODE       | MP560A | DE [mm] | 635                       |  |
| dn              | 560    | dn      | 560                       |  |
| SDR DESIGN      | 26     | Z [mm]  | 455                       |  |
|                 |        | Mass    | 25.5                      |  |

<sup>\*</sup>The pictures are for illustrative purposes only. the product may differ in color and / or some of its parts