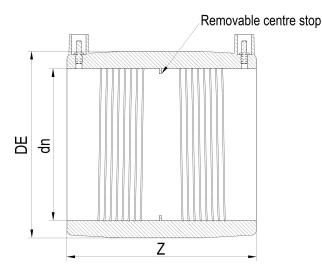

Electrofusion fittings

**Electrofusion Coupler** 

| PRODUCT DETAILS |        | Gl      | GEOMETRIC CHARACTERISTICS |  |
|-----------------|--------|---------|---------------------------|--|
| ITEM CODE       | MP500A | DE [mm] | 570                       |  |
| dn              | 500    | dn      | 500                       |  |
| SDR DESIGN      | 26     | Z [mm]  | 385                       |  |
|                 |        | Mass    | 20.25                     |  |