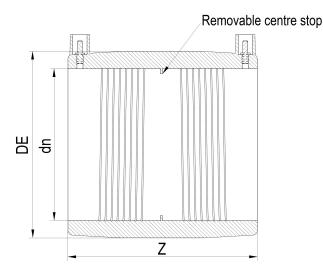

## TECHNICAL DATASHEET

Electrofusion fittings

**Electrofusion Coupler** 

| PRODUCT DETAILS |        | GEC     | GEOMETRIC CHARACTERISTICS |  |
|-----------------|--------|---------|---------------------------|--|
| ITEM CODE       | MP450A | DE [mm] | 513                       |  |
| dn              | 450    | dn      | 450                       |  |
| SDR DESIGN      | 26     | Z [mm]  | 387                       |  |
|                 |        | Mass    | 11.78                     |  |