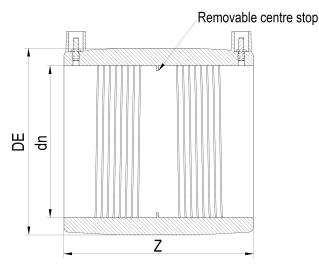

**Electrofusion fittings** 

**Electrofusion Coupler** 

| PRODUCT DETAILS |        | GEOMETRIC CHARACTERISTICS |      |
|-----------------|--------|---------------------------|------|
| ITEM CODE       | MP355A | DE [mm]                   | 406  |
| dn              | 355    | dn                        | 355  |
| SDR DESIGN      | 26     | Z [mm]                    | 289  |
|                 |        | Mass                      | 5.04 |