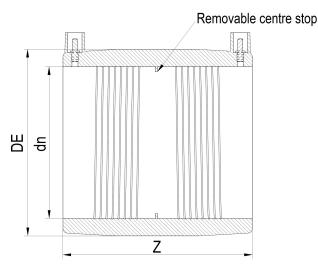

**Electrofusion fittings** 

**Electrofusion Coupler** 

| PRODUCT DETAILS |        | GEOMETRIC CHARACTERISTICS |      |
|-----------------|--------|---------------------------|------|
| ITEM CODE       | MP315A | DE [mm]                   | 360  |
| dn              | 315    | dn                        | 315  |
| SDR DESIGN      | 26     | Z [mm]                    | 251  |
|                 |        | Mass                      | 3.57 |