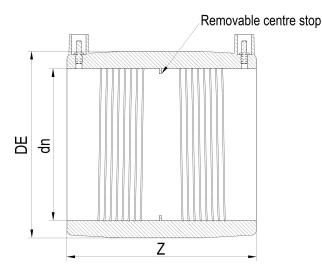

## TECHNICAL DATASHEET

Electrofusion fittings

**Electrofusion Coupler** 

| PRODUCT DETAILS |        | GEC     | GEOMETRIC CHARACTERISTICS |  |
|-----------------|--------|---------|---------------------------|--|
| ITEM CODE       | MP280A | DE [mm] | 323                       |  |
| dn              | 280    | dn      | 280                       |  |
| SDR DESIGN      | 26     | Z [mm]  | 231                       |  |
|                 |        | Mass    | 3.32                      |  |