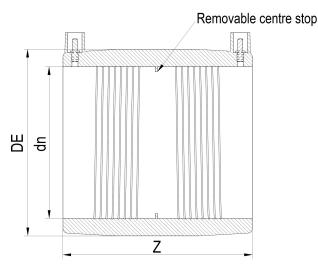

**Electrofusion fittings** 

**Electrofusion Coupler** 

| PRODUCT DETAILS |        | GEOMETRIC CHARACTERISTICS |      |
|-----------------|--------|---------------------------|------|
| ITEM CODE       | MP250A | DE [mm]                   | 288  |
| dn              | 250    | dn                        | 250  |
| SDR DESIGN      | 26     | Z [mm]                    | 246  |
|                 |        | Mass                      | 2.37 |