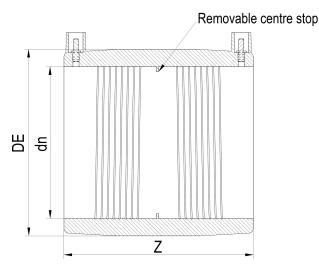

**Electrofusion fittings** 

**Electrofusion Coupler** 

| PRODUCT DETAILS |        | GEO     | GEOMETRIC CHARACTERISTICS |  |
|-----------------|--------|---------|---------------------------|--|
| ITEM CODE       | MP225A | DE [mm] | 258                       |  |
| dn              | 225    | dn      | 225                       |  |
| SDR DESIGN      | 26     | Z [mm]  | 226                       |  |
|                 |        | Mass    | 1.73                      |  |