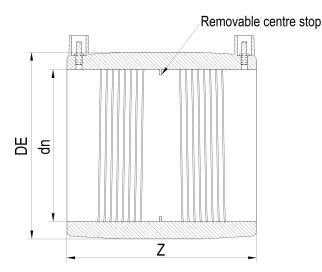

Electrofusion fittings

**Electrofusion Coupler** 

| PRODUCT DETAILS |        |         | GEOMETRIC CHARACTERISTICS |  |
|-----------------|--------|---------|---------------------------|--|
| ITEM CODE       | MP200A | DE [mm] | 229                       |  |
| dn              | 200    | dn      | 200                       |  |
| SDR DESIGN      | 26     | Z [mm]  | 209                       |  |
|                 |        | Mass    | 2.02                      |  |