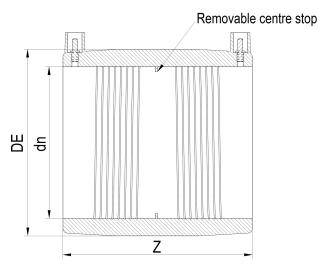

**Electrofusion fittings** 

**Electrofusion Coupler** 

| PRODUCT DETAILS |        | GEOMETRIC CHARACTERISTICS |     |
|-----------------|--------|---------------------------|-----|
| ITEM CODE       | MP180A | DE [mm]                   | 220 |
| dn              | 180    | dn                        | 180 |
| SDR DESIGN      | 26     | Z [mm]                    | 190 |
|                 |        | Mass                      | 1   |