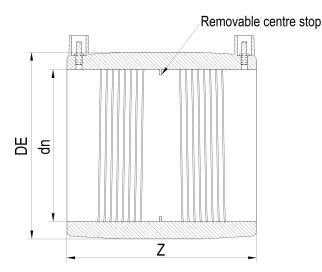

Electrofusion fittings

**Electrofusion Coupler** 

| PRODUCT DETAILS |        | GI      | GEOMETRIC CHARACTERISTICS |  |
|-----------------|--------|---------|---------------------------|--|
| ITEM CODE       | MP160A | DE [mm] | 185                       |  |
| dn              | 160    | dn      | 160                       |  |
| SDR DESIGN      | 26     | Z [mm]  | 184                       |  |
|                 |        | Mass    | 1.14                      |  |