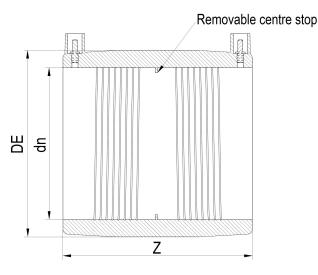

**Electrofusion fittings** 

**Electrofusion Coupler** 

| PRODUCT DETAILS |        | GEOMETRIC CHARACTERISTICS |      |
|-----------------|--------|---------------------------|------|
| ITEM CODE       | MP140A | DE [mm]                   | 173  |
| dn              | 140    | dn                        | 140  |
| SDR DESIGN      | 26     | Z [mm]                    | 172  |
|                 |        | Mass                      | 0.88 |