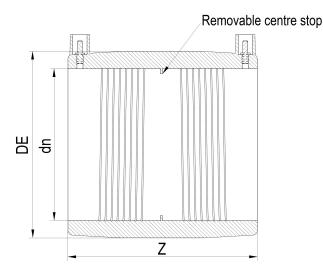

Electrofusion fittings

**Electrofusion Coupler** 

| PRODUCT DETAILS |         | GEC     | GEOMETRIC CHARACTERISTICS |  |
|-----------------|---------|---------|---------------------------|--|
| ITEM CODE       | MP1200B | DE [mm] | 1365                      |  |
| dn              | 1200    | dn      | 1200                      |  |
| SDR DESIGN      | 17      | Z [mm]  | 600                       |  |
|                 |         | Mass    | 178.5                     |  |