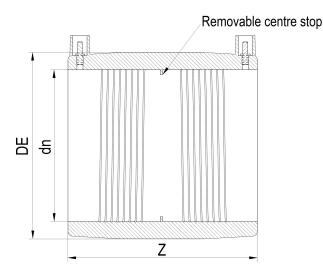

Electrofusion fittings

**Electrofusion Coupler** 

| PRODUCT DETAILS |         | GE      | GEOMETRIC CHARACTERISTICS |  |
|-----------------|---------|---------|---------------------------|--|
| ITEM CODE       | MP1100B | DE [mm] | 1240                      |  |
| dn              | 1100    | dn      | 1100                      |  |
| SDR DESIGN      | 17      | Z [mm]  | 540                       |  |
|                 |         | Mass    | 131.4                     |  |