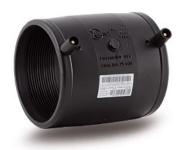

Electrofusion fittings

**Electrofusion Coupler** 

| PRODUCT DETAILS |         | GE      | GEOMETRIC CHARACTERISTICS |  |
|-----------------|---------|---------|---------------------------|--|
| ITEM CODE       | MP1000B | DE [mm] | 1144                      |  |
| dn              | 1000    | dn      | 1000                      |  |
| SDR DESIGN      | 17      | Z [mm]  | 536                       |  |
|                 |         | Mass    | 105                       |  |

<sup>\*</sup>The pictures are for illustrative purposes only. the product may differ in color and / or some of its parts