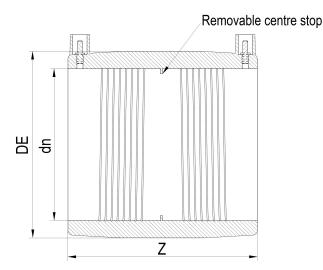

Electrofusion fittings

**Electrofusion Coupler** 

| PRODUCT DETAILS |         | GE      | GEOMETRIC CHARACTERISTICS |  |
|-----------------|---------|---------|---------------------------|--|
| ITEM CODE       | MP1000B | DE [mm] | 1144                      |  |
| dn              | 1000    | dn      | 1000                      |  |
| SDR DESIGN      | 17      | Z [mm]  | 536                       |  |
|                 |         | Mass    | 105                       |  |