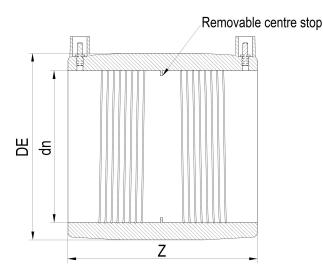

## TECHNICAL DATASHEET

Electrofusion fittings

**Electrofusion Coupler** 

| PRODUCT DETAILS |        | GEC     | GEOMETRIC CHARACTERISTICS |  |
|-----------------|--------|---------|---------------------------|--|
| ITEM CODE       | MP900B | DE [mm] | 1030                      |  |
| dn              | 900    | dn      | 900                       |  |
| SDR DESIGN      | 17     | Z [mm]  | 520                       |  |
|                 |        | Mass    | 82.2                      |  |