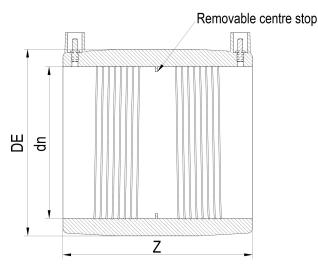

**Electrofusion fittings** 

**Electrofusion Coupler** 

| PRODUCT DETAILS |        | GEOMETRIC CHARACTERISTICS |      |
|-----------------|--------|---------------------------|------|
| ITEM CODE       | MP800B | DE [mm]                   | 916  |
| dn              | 800    | dn                        | 800  |
| SDR DESIGN      | 17     | Z [mm]                    | 500  |
|                 |        | Mass                      | 80.2 |