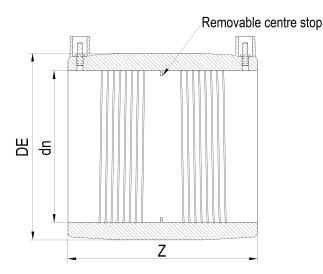

Electrofusion fittings

**Electrofusion Coupler** 

| PRODUCT DETAILS |        | GE(     | GEOMETRIC CHARACTERISTICS |  |
|-----------------|--------|---------|---------------------------|--|
| ITEM CODE       | MP710B | DE [mm] | 814                       |  |
| dn              | 710    | dn      | 710                       |  |
| SDR DESIGN      | 17     | Z [mm]  | 500                       |  |
|                 |        | Mass    | 55.6                      |  |