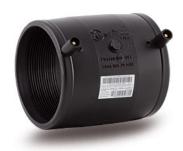

Electrofusion fittings

**Electrofusion Coupler** 

| PRODUCT DETAILS |        | GE(     | GEOMETRIC CHARACTERISTICS |  |
|-----------------|--------|---------|---------------------------|--|
| ITEM CODE       | MP710B | DE [mm] | 814                       |  |
| dn              | 710    | dn      | 710                       |  |
| SDR DESIGN      | 17     | Z [mm]  | 500                       |  |
|                 |        | Mass    | 55.6                      |  |

<sup>\*</sup>The pictures are for illustrative purposes only. the product may differ in color and / or some of its parts