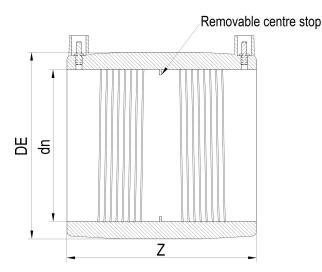

Electrofusion fittings

**Electrofusion Coupler** 

| PRODUCT DETAILS |        | GEC     | GEOMETRIC CHARACTERISTICS |  |
|-----------------|--------|---------|---------------------------|--|
| ITEM CODE       | MP630B | DE [mm] | 718                       |  |
| dn              | 630    | dn      | 630                       |  |
| SDR DESIGN      | 17     | Z [mm]  | 502                       |  |
|                 |        | Mass    | 35.3                      |  |