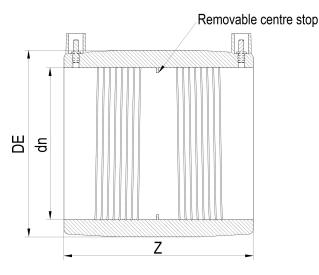

**Electrofusion fittings** 

**Electrofusion Coupler** 

| PRODUCT DETAILS |        | GEOMETRIC CHARACTERISTICS |      |
|-----------------|--------|---------------------------|------|
| ITEM CODE       | MP560B | DE [mm]                   | 642  |
| dn              | 560    | dn                        | 560  |
| SDR DESIGN      | 17     | Z [mm]                    | 455  |
|                 |        | Mass                      | 25.5 |