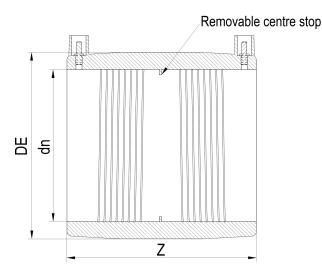

Electrofusion fittings

**Electrofusion Coupler** 

| PRODUCT DETAILS |        | GEOMETRIC CHARACTERISTICS |     |
|-----------------|--------|---------------------------|-----|
| ITEM CODE       | MP450B | DE [mm]                   | 508 |
| dn              | 450    | dn                        | 450 |
| SDR DESIGN      | 17     | Z [mm]                    | 382 |
|                 |        | Mass                      | 14  |

<sup>\*</sup>The pictures are for illustrative purposes only. the product may differ in color and / or some of its parts