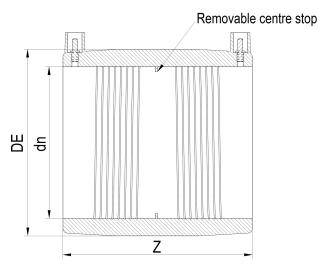

**Electrofusion fittings** 

**Electrofusion Coupler** 

| PRODUCT DETAILS |        | GEOMETRIC CHARACTERISTICS |       |
|-----------------|--------|---------------------------|-------|
| ITEM CODE       | MP400B | DE [mm]                   | 462   |
| dn              | 400    | dn                        | 400   |
| SDR DESIGN      | 17     | Z [mm]                    | 304   |
|                 |        | Mass                      | 11.75 |