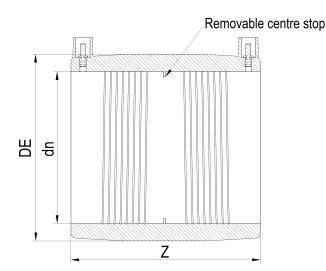

Electrofusion fittings

**Electrofusion Coupler** 

| PRODUCT DETAILS |        | GEOMETRIC CHARACTERISTICS |      |
|-----------------|--------|---------------------------|------|
| ITEM CODE       | MP355B | DE [mm]                   | 406  |
| dn              | 355    | dn                        | 355  |
| SDR DESIGN      | 17     | Z [mm]                    | 289  |
|                 |        | Mass                      | 7.79 |