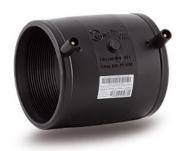

Electrofusion fittings

**Electrofusion Coupler** 

| PRODUCT DETAILS |        | GEOMETRIC CHARACTERISTICS |      |
|-----------------|--------|---------------------------|------|
| ITEM CODE       | MP355B | DE [mm]                   | 406  |
| dn              | 355    | dn                        | 355  |
| SDR DESIGN      | 17     | Z [mm]                    | 289  |
|                 |        | Mass                      | 7.79 |

<sup>\*</sup>The pictures are for illustrative purposes only. the product may differ in color and / or some of its parts