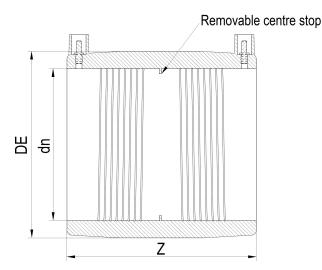

Electrofusion fittings

**Electrofusion Coupler** 

| PRODUCT DETAILS |        | GEC     | GEOMETRIC CHARACTERISTICS |  |
|-----------------|--------|---------|---------------------------|--|
| ITEM CODE       | MP315B | DE [mm] | 360                       |  |
| dn              | 315    | dn      | 315                       |  |
| SDR DESIGN      | 17     | Z [mm]  | 251                       |  |
|                 |        | Mass    | 5.04                      |  |