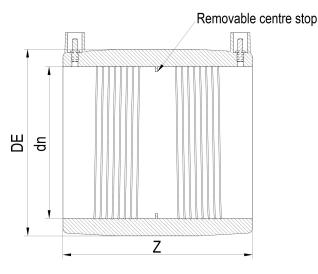

**Electrofusion fittings** 

**Electrofusion Coupler** 

| PRODUCT DETAILS |        | GEOMETRIC CHARACTERISTICS |      |
|-----------------|--------|---------------------------|------|
| ITEM CODE       | MP280B | DE [mm]                   | 323  |
| dn              | 280    | dn                        | 280  |
| SDR DESIGN      | 17     | Z [mm]                    | 231  |
|                 |        | Mass                      | 3.57 |