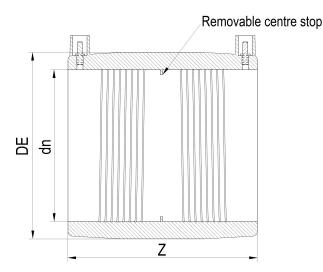

Electrofusion fittings

**Electrofusion Coupler** 

| PRODUCT DETAILS |        | GE      | GEOMETRIC CHARACTERISTICS |  |
|-----------------|--------|---------|---------------------------|--|
| ITEM CODE       | MP225B | DE [mm] | 259                       |  |
| dn              | 225    | dn      | 225                       |  |
| SDR DESIGN      | 17     | Z [mm]  | 226                       |  |
|                 |        | Mass    | 2.37                      |  |