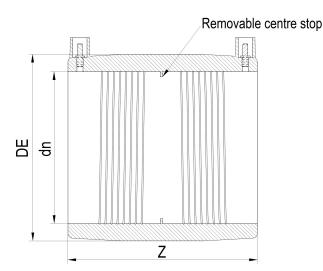

Electrofusion fittings

**Electrofusion Coupler** 

| PRODUCT DETAILS |        | GEO     | GEOMETRIC CHARACTERISTICS |  |
|-----------------|--------|---------|---------------------------|--|
| ITEM CODE       | MP200B | DE [mm] | 229                       |  |
| dn              | 200    | dn      | 200                       |  |
| SDR DESIGN      | 17     | Z [mm]  | 209                       |  |
|                 |        | Mass    | 1.73                      |  |